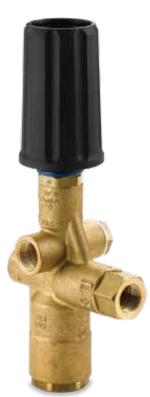

## 7450 FLOW SENSITIVE UNLOADER

### Advanced Design Flow Sensitive Unloader for the Pressure Washer Market

#### **Typical Applications**

- Self-service carwash
- Heavy equipment cleaning
- Bus/Truck/Fleet wash
- Exterior building cleaning
- Military equipment wash
- Sidewalk/driveway cleaning

| SPECIFICATIONS      | U.S. Measure          | Metric Measure     |
|---------------------|-----------------------|--------------------|
| Flow Range          | 2.4 to 10.5 gpm       | 9 to 40 lpm        |
| Pressure Range      | 100 to 4000 psi       | 7 to 275 bar       |
| Maximum Temperature | 195° F                | 90° C              |
| Inlet Port          | 3/8" NPTF             | 3/8" NPTF          |
| Outlet Port         | 3/8" NPTF             | 3/8" NPTF          |
| Bypass Port (2)     | 3/8" NPTF             | 3/8" NPTF          |
| Weight              | 39.2 oz               | 1.11 kg            |
| Dimensions          | 3.54" x 1.97" x 8.65" | 90 x 50 x 219.8 mm |